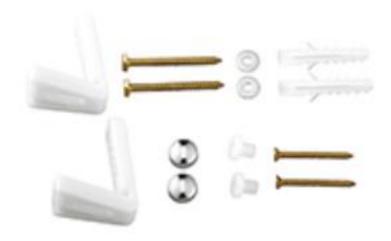

Brand: WDI, China

Name : Side fixation for wc and bidet

Item Code : B9043 ASV1

Designer:

Color / Finish: N/A

Dimensions: (See data drawing below for

dimensions)

## Product info:

• Fixation set for WC & bidet

Side mounting

 For installation of floor standing, toilets/bidet (installation of hole preserved)

Flushing of pipe must be done before fittings are installed. Failure to do so voids the warranty. Follow cleaning instructions and avoid using any harmful chemicals.