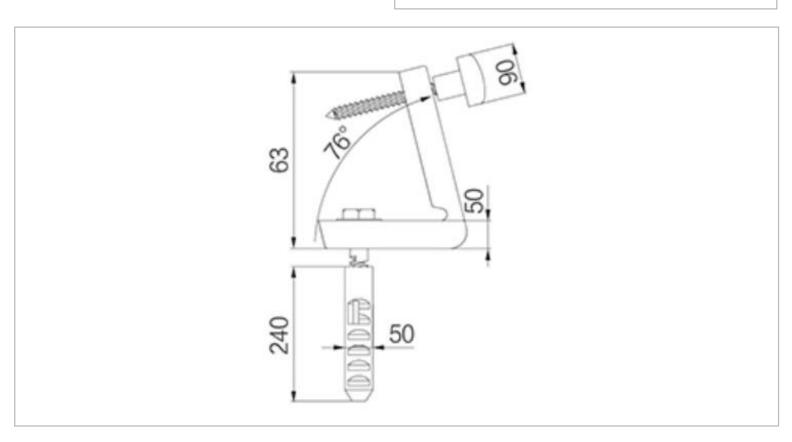

Brand: WDI, China

Name : Side fixation for wc and bidet

Item Code : B9043 ASV1

Designer:

Color / Finish: N/A

Dimensions: (See data drawing below for

dimensions)

## Product info:

• Fixation set for WC & bidet

Side mounting

 For installation of floor standing, toilets/bidet (installation of hole preserved)

Flushing of pipe must be done before fittings are installed. Failure to do so voids the warranty. Follow cleaning instructions and avoid using any harmful chemicals.